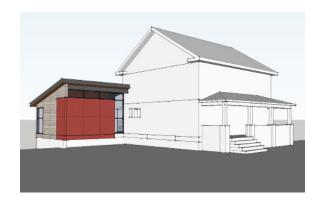

An outdated and underbuilt existing addition to this older home received a full gut-renovation, including new roof structure, windows, finishes, and the addition of a halfbath. The inefficient and outdated kitchen was gutted and modernized to accommodate a growing family and an urban Sense of style. The entire home received an electrical service upgrade, new wiring, new roofing, and energy-efficiency upgrades.