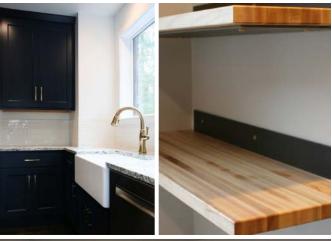

An outdated and underbuilt existing addition to this older home received a full gut-renovation, including new roof structure, windows, finishes, and the addition of a halfbath. The inefficient and outdated kitchen was gutted and modernized to accommodate a growing family and an urban Sense of style. The entire home received an electrical service upgrade, new wiring, new roofing, and energy-efficiency upgrades.