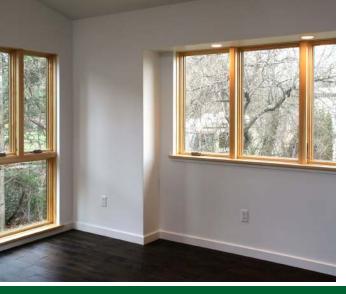

An outdated and underbuilt existing addition to this older home received a full gut-renovation, including new roof structure, windows, finishes, and the addition of a halfbath. The inefficient and outdated kitchen was gutted and modernized to accommodate a growing family and an urban Sense of style. The entire home received an electrical service upgrade, new wiring, new roofing, and energy-efficiency upgrades.