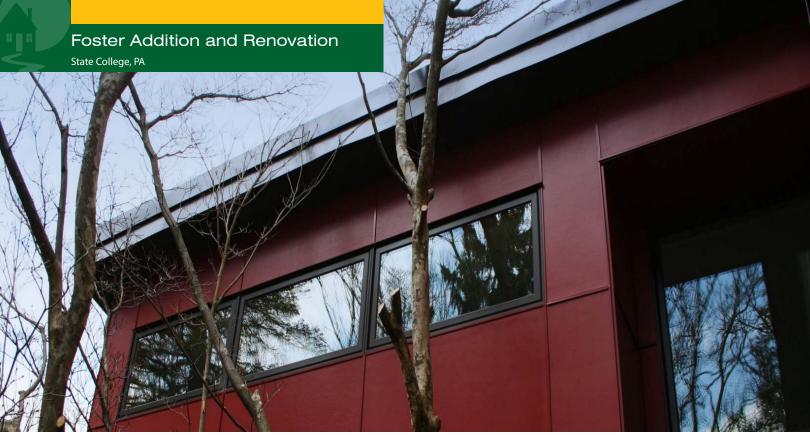

An outdated and underbuilt existing addition to this older home received a full gut-renovation, including new roof structure, windows, finishes, and the addition of a halfbath. The inefficient and outdated kitchen was gutted and modernized to accommodate a growing family and an urban Sense of style. The entire home received an electrical service upgrade, new wiring, new roofing, and energy-efficiency upgrades.